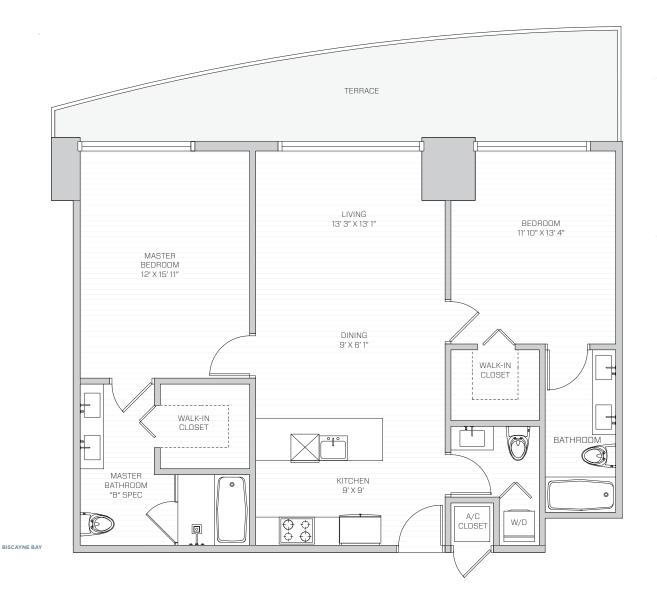

UNIT

K - 09

2B & 25

AC

1,108 SQ. FT. 103 SQ. MT.

**BALCONY** 246 SQ. FT. 23 SQ. MT.

**TOTAL AREA** 1,354 SQ. FT. 126 SQ. MT.

All dimensions are approximate and all floor plans and development plans are subject to change. Stated square footages and dimensions are measured to the exterior boundaries of the exterior walls and the centerline of interior demising walls between units and in fact vary from the dimensions that would be determined by using the description and definition of the "Unit" set for the in the Declaration (which generally only includes the interior airspace between the perimeter walls and excludes all interior structural components and other common elements). This method used herein is generally taken to separate the points of each given room (as generally taken to only set for the room were a perfect rectagally, without regard for any cutouts or variations. Accordingly, the area of the actual room will typically be maller than the product obtained by multiplying the stated length and width. All square footages and dimensions are estimates which are based on preliminary plans and will vary with actual construction. This floor plan for the residence type indicated and is provided for informational purposes only. The actual floor plan of the residence may differ. All floor plans, specifications and other development plans are proposed and conceptual only, and are subject to change and will not necessarily accurately reflect the final plans and specifications for the development.